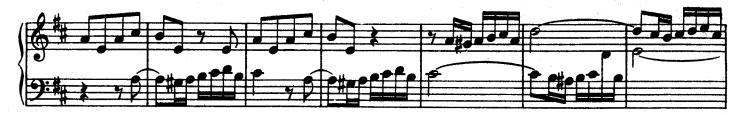

I. ....

\*) Versuch, 1. Teil, vom Vortrage § 28 über "Exempel, wo man aus Affekt bisweilen sowohl die Noten als die Pausen länger gelten läßt, als die Schreibart erfordert.... Im ersten Allegro und darauf folgenden Adagio der 6. Sonate in H moll....sind auch Exempel hiervon. Besonders im Adagio kommt ein Gedanke durch eine dreimalige Transposition, in der rechten Hand mit Oktaven und in der linken mit geschwinden Noten vor; dieser wird geschickt durch ein allmähliges gelindes Eilen bei jeder Übersetzung ausgeführet, welches kurz darauf sehr wohl mit einem schläfrigen Anhalten im Takte abwechselt" a) Die Dauer des langen Vorschlags wird durch den Wert der kleinen Noten bezeichnet.