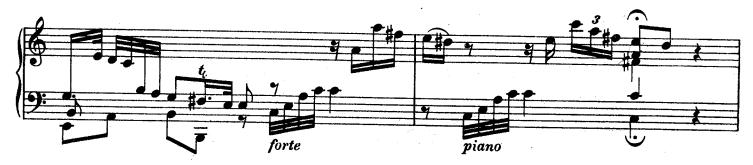

I. ....

\*) Versuch, 1. Teil, vom Vortrage § 28 über "Exempel, wo man aus Affekt bisweilen sowohl die Noten als die Pausen länger gelten läßt, als die Schreibart erfordert.... Im ersten Allegro und darauf folgenden Adagio der 6. Sonate in H moll....sind auch Exempel hiervon. Besonders im Adagio kommt ein Gedanke durch eine dreimalige Transposition, in der rechten Hand mit Oktaven und in der linken mit geschwinden Noten vor; dieser wird geschickt durch ein allmähliges gelindes Eilen bei jeder Übersetzung ausgeführet, welches kurz darauf sehr wohl mit einem schläfrigen Anhalten im Takte abwechselt" a) Die Dauer des langen Vorschlags wird durch den Wert der kleinen Noten bezeichnet.