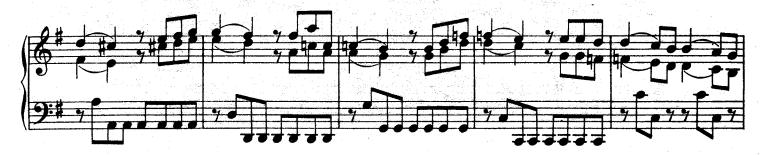

I. ....

\*) Versuch, 1. Teil, vom Vortrage § 28 über "Exempel, wo man aus Affekt bisweilen sowohl die Noten als die Pausen länger gelten läßt, als die Schreibart erfordert.... Im ersten Allegro und darauf folgenden Adagio der 6. Sonate in H moll....sind auch Exempel hiervon. Besonders im Adagio kommt ein Gedanke durch eine dreimalige Transposition, in der rechten Hand mit Oktaven und in der linken mit geschwinden Noten vor; dieser wird geschickt durch ein allmähliges gelindes Eilen bei jeder Übersetzung ausgeführet, welches kurz darauf sehr wohl mit einem schläfrigen Anhalten im Takte abwechselt" a) Die Dauer des langen Vorschlags wird durch den Wert der kleinen Noten bezeichnet.