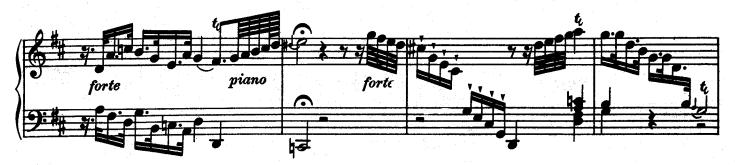

I. ....

\*) Versuch, 1. Teil, vom Vortrage § 28 über "Exempel, wo man aus Affekt bisweilen sowohl die Noten als die Pausen länger gelten läßt, als die Schreibart erfordert.... Im ersten Allegro und darauf folgenden Adagio der 6. Sonate in H moll....sind auch Exempel hiervon. Besonders im Adagio kommt ein Gedanke durch eine dreimalige Transposition, in der rechten Hand mit Oktaven und in der linken mit geschwinden Noten vor; dieser wird geschickt durch ein allmähliges gelindes Eilen bei jeder Übersetzung ausgeführet, welches kurz darauf sehr wohl mit einem schläfrigen Anhalten im Takte abwechselt" a) Die Dauer des langen Vorschlags wird durch den Wert der kleinen Noten bezeichnet.