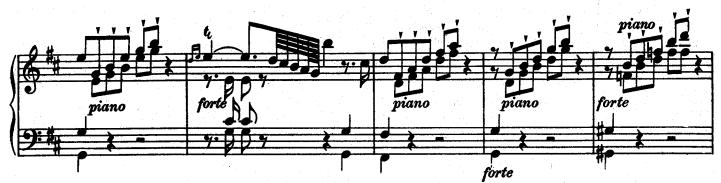

I. ....

\*) Versuch, 1. Teil, vom Vortrage § 28 über "Exempel, wo man aus Affekt bisweilen sowohl die Noten als die Pausen länger gelten läßt, als die Schreibart erfordert.... Im ersten Allegro und darauf folgenden Adagio der 6. Sonate in H moll....sind auch Exempel hiervon. Besonders im Adagio kommt ein Gedanke durch eine dreimalige Transposition, in der rechten Hand mit Oktaven und in der linken mit geschwinden Noten vor; dieser wird geschickt durch ein allmähliges gelindes Eilen bei jeder Übersetzung ausgeführet, welches kurz darauf sehr wohl mit einem schläfrigen Anhalten im Takte abwechselt" a) Die Dauer des langen Vorschlags wird durch den Wert der kleinen Noten bezeichnet.

piano

a)Auch in der Folge dies Motiv mit #.