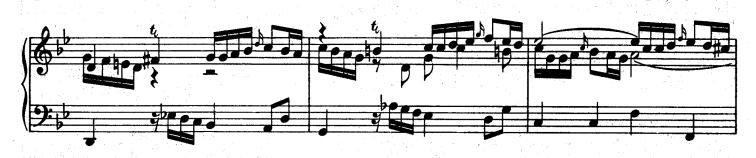

I. ....

\*) Versuch, 1. Teil, vom Vortrage § 28 über "Exempel, wo man aus Affekt bisweilen sowohl die Noten als die Pausen länger gelten läßt, als die Schreibart erfordert.... Im ersten Allegro und darauf folgenden Adagio der 6. Sonate in H moll....sind auch Exempel hiervon. Besonders im Adagio kommt ein Gedanke durch eine dreimalige Transposition, in der rechten Hand mit Oktaven und in der linken mit geschwinden Noten vor; dieser wird geschickt durch ein allmähliges gelindes Eilen bei jeder Übersetzung ausgeführet, welches kurz darauf sehr wohl mit einem schläfrigen Anhalten im Takte abwechselt" a) Die Dauer des langen Vorschlags wird durch den Wert der kleinen Noten bezeichnet.