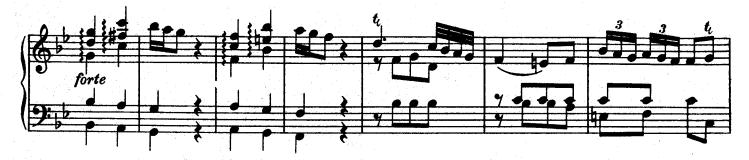

I. ....

\*) Versuch, 1. Teil, vom Vortrage § 28 über "Exempel, wo man aus Affekt bisweilen sowohl die Noten als die Pausen länger gelten läßt, als die Schreibart erfordert.... Im ersten Allegro und darauf folgenden Adagio der 6. Sonate in H moll....sind auch Exempel hiervon. Besonders im Adagio kommt ein Gedanke durch eine dreimalige Transposition, in der rechten Hand mit Oktaven und in der linken mit geschwinden Noten vor; dieser wird geschickt durch ein allmähliges gelindes Eilen bei jeder Übersetzung ausgeführet, welches kurz darauf sehr wohl mit einem schläfrigen Anhalten im Takte abwechselt" a) Die Dauer des langen Vorschlags wird durch den Wert der kleinen Noten bezeichnet.