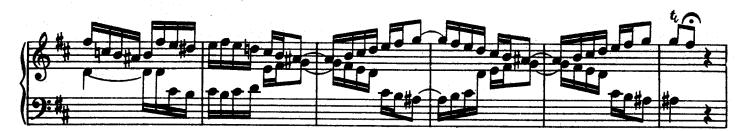

I. ....

\*) Versuch, 1. Teil, vom Vortrage § 28 über "Exempel, wo man aus Affekt bisweilen sowohl die Noten als die Pausen länger gelten läßt, als die Schreibart erfordert.... Im ersten Allegro und darauf folgenden Adagio der 6. Sonate in H moll....sind auch Exempel hiervon. Besonders im Adagio kommt ein Gedanke durch eine dreimalige Transposition, in der rechten Hand mit Oktaven und in der linken mit geschwinden Noten vor; dieser wird geschickt durch ein allmähliges gelindes Eilen bei jeder Übersetzung ausgeführet, welches kurz darauf sehr wohl mit einem schläfrigen Anhalten im Takte abwechselt" a) Die Dauer des langen Vorschlags wird durch den Wert der kleinen Noten bezeichnet.