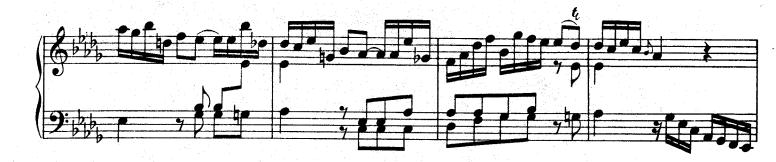

I. ....

\*) Versuch, 1. Teil, vom Vortrage § 28 über "Exempel, wo man aus Affekt bisweilen sowohl die Noten als die Pausen länger gelten läßt, als die Schreibart erfordert.... Im ersten Allegro und darauf folgenden Adagio der 6. Sonate in H moll....sind auch Exempel hiervon. Besonders im Adagio kommt ein Gedanke durch eine dreimalige Transposition, in der rechten Hand mit Oktaven und in der linken mit geschwinden Noten vor; dieser wird geschickt durch ein allmähliges gelindes Eilen bei jeder Übersetzung ausgeführet, welches kurz darauf sehr wohl mit einem schläfrigen Anhalten im Takte abwechselt" a) Die Dauer des langen Vorschlags wird durch den Wert der kleinen Noten bezeichnet.