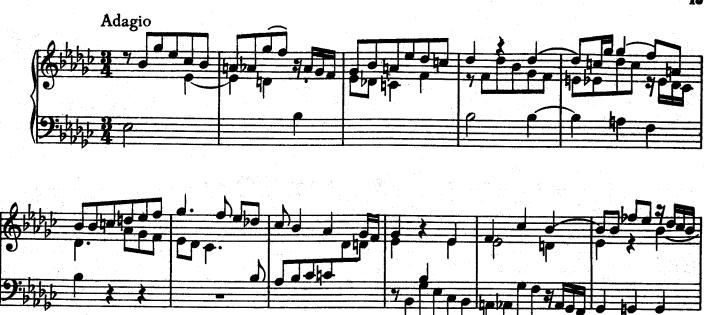

I. ....

\*) Versuch, 1. Teil, vom Vortrage § 28 über "Exempel, wo man aus Affekt bisweilen sowohl die Noten als die Pausen länger gelten läßt, als die Schreibart erfordert.... Im ersten Allegro und darauf folgenden Adagio der 6. Sonate in H moll....sind auch Exempel hiervon. Besonders im Adagio kommt ein Gedanke durch eine dreimalige Transposition, in der rechten Hand mit Oktaven und in der linken mit geschwinden Noten vor; dieser wird geschickt durch ein allmähliges gelindes Eilen bei jeder Übersetzung ausgeführet, welches kurz darauf sehr wohl mit einem schläfrigen Anhalten im Takte abwechselt" a) Die Dauer des langen Vorschlags wird durch den Wert der kleinen Noten bezeichnet.