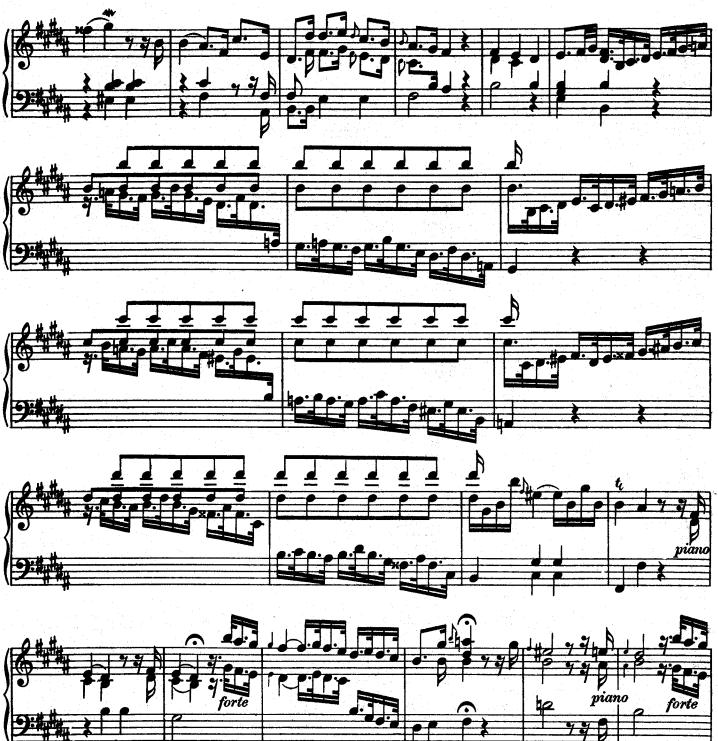

I. ....

\*) Versuch, 1. Teil, vom Vortrage § 28 über "Exempel, wo man aus Affekt bisweilen sowohl die Noten als die Pausen länger gelten läßt, als die Schreibart erfordert.... Im ersten Allegro und darauf folgenden Adagio der 6. Sonate in H moll....sind auch Exempel hiervon. Besonders im Adagio kommt ein Gedanke durch eine dreimalige Transposition, in der rechten Hand mit Oktaven und in der linken mit geschwinden Noten vor; dieser wird geschickt durch ein allmähliges gelindes Eilen bei jeder Übersetzung ausgeführet, welches kurz darauf sehr wohl mit einem schläfrigen Anhalten im Takte abwechselt" a) Die Dauer des langen Vorschlags wird durch den Wert der kleinen Noten bezeichnet.