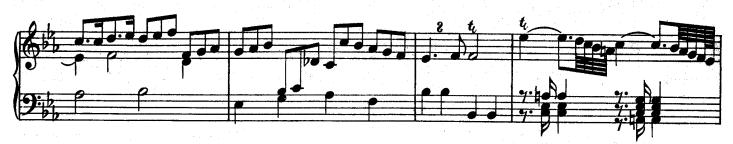

I. ....

\*) Versuch, 1. Teil, vom Vortrage § 28 über "Exempel, wo man aus Affekt bisweilen sowohl die Noten als die Pausen länger gelten läßt, als die Schreibart erfordert.... Im ersten Allegro und darauf folgenden Adagio der 6. Sonate in H moll....sind auch Exempel hiervon. Besonders im Adagio kommt ein Gedanke durch eine dreimalige Transposition, in der rechten Hand mit Oktaven und in der linken mit geschwinden Noten vor; dieser wird geschickt durch ein allmähliges gelindes Eilen bei jeder Übersetzung ausgeführet, welches kurz darauf sehr wohl mit einem schläfrigen Anhalten im Takte abwechselt" a) Die Dauer des langen Vorschlags wird durch den Wert der kleinen Noten bezeichnet.