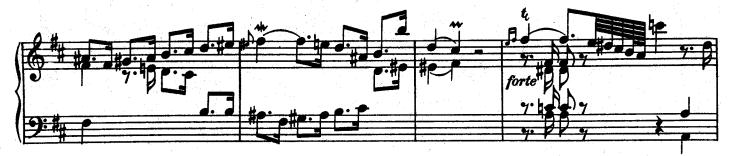

I. ....

\*) Versuch, 1. Teil, vom Vortrage § 28 über "Exempel, wo man aus Affekt bisweilen sowohl die Noten als die Pausen länger gelten läßt, als die Schreibart erfordert.... Im ersten Allegro und darauf folgenden Adagio der 6. Sonate in H moll....sind auch Exempel hiervon. Besonders im Adagio kommt ein Gedanke durch eine dreimalige Transposition, in der rechten Hand mit Oktaven und in der linken mit geschwinden Noten vor; dieser wird geschickt durch ein allmähliges gelindes Eilen bei jeder Übersetzung ausgeführet, welches kurz darauf sehr wohl mit einem schläfrigen Anhalten im Takte abwechselt" a) Die Dauer des langen Vorschlags wird durch den Wert der kleinen Noten bezeichnet.

piano

a)Auch in der Folge dies Motiv mit #.