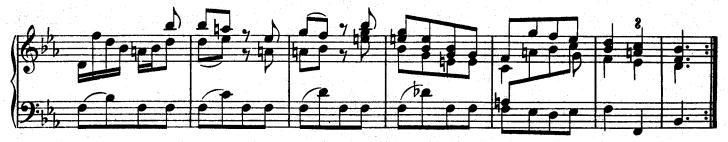

I. ....

\*) Versuch, 1. Teil, vom Vortrage § 28 über "Exempel, wo man aus Affekt bisweilen sowohl die Noten als die Pausen länger gelten läßt, als die Schreibart erfordert.... Im ersten Allegro und darauf folgenden Adagio der 6. Sonate in H moll....sind auch Exempel hiervon. Besonders im Adagio kommt ein Gedanke durch eine dreimalige Transposition, in der rechten Hand mit Oktaven und in der linken mit geschwinden Noten vor; dieser wird geschickt durch ein allmähliges gelindes Eilen bei jeder Übersetzung ausgeführet, welches kurz darauf sehr wohl mit einem schläfrigen Anhalten im Takte abwechselt" a) Die Dauer des langen Vorschlags wird durch den Wert der kleinen Noten bezeichnet.