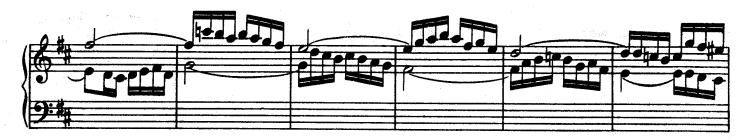

I. ....

\*) Versuch, 1. Teil, vom Vortrage § 28 über "Exempel, wo man aus Affekt bisweilen sowohl die Noten als die Pausen länger gelten läßt, als die Schreibart erfordert.... Im ersten Allegro und darauf folgenden Adagio der 6. Sonate in H moll....sind auch Exempel hiervon. Besonders im Adagio kommt ein Gedanke durch eine dreimalige Transposition, in der rechten Hand mit Oktaven und in der linken mit geschwinden Noten vor; dieser wird geschickt durch ein allmähliges gelindes Eilen bei jeder Übersetzung ausgeführet, welches kurz darauf sehr wohl mit einem schläfrigen Anhalten im Takte abwechselt" a) Die Dauer des langen Vorschlags wird durch den Wert der kleinen Noten bezeichnet.