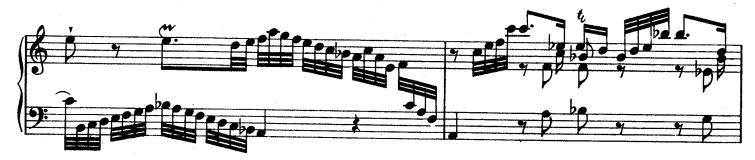

I. ....

\*) Versuch, 1. Teil, vom Vortrage § 28 über "Exempel, wo man aus Affekt bisweilen sowohl die Noten als die Pausen länger gelten läßt, als die Schreibart erfordert.... Im ersten Allegro und darauf folgenden Adagio der 6. Sonate in H moll....sind auch Exempel hiervon. Besonders im Adagio kommt ein Gedanke durch eine dreimalige Transposition, in der rechten Hand mit Oktaven und in der linken mit geschwinden Noten vor; dieser wird geschickt durch ein allmähliges gelindes Eilen bei jeder Übersetzung ausgeführet, welches kurz darauf sehr wohl mit einem schläfrigen Anhalten im Takte abwechselt" a) Die Dauer des langen Vorschlags wird durch den Wert der kleinen Noten bezeichnet.