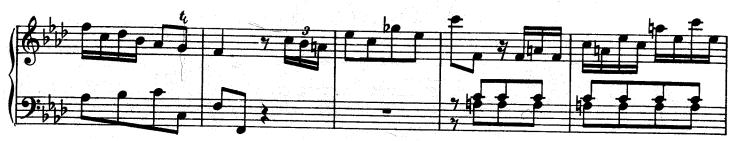

I. ....

\*) Versuch, 1. Teil, vom Vortrage § 28 über "Exempel, wo man aus Affekt bisweilen sowohl die Noten als die Pausen länger gelten läßt, als die Schreibart erfordert.... Im ersten Allegro und darauf folgenden Adagio der 6. Sonate in H moll....sind auch Exempel hiervon. Besonders im Adagio kommt ein Gedanke durch eine dreimalige Transposition, in der rechten Hand mit Oktaven und in der linken mit geschwinden Noten vor; dieser wird geschickt durch ein allmähliges gelindes Eilen bei jeder Übersetzung ausgeführet, welches kurz darauf sehr wohl mit einem schläfrigen Anhalten im Takte abwechselt" a) Die Dauer des langen Vorschlags wird durch den Wert der kleinen Noten bezeichnet.