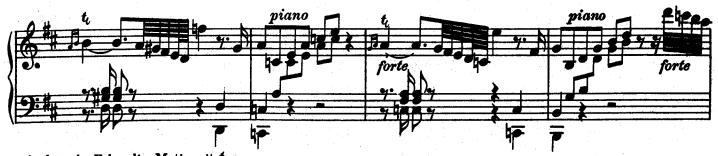

I. ....

\*) Versuch, 1. Teil, vom Vortrage § 28 über "Exempel, wo man aus Affekt bisweilen sowohl die Noten als die Pausen länger gelten läßt, als die Schreibart erfordert.... Im ersten Allegro und darauf folgenden Adagio der 6. Sonate in H moll....sind auch Exempel hiervon. Besonders im Adagio kommt ein Gedanke durch eine dreimalige Transposition, in der rechten Hand mit Oktaven und in der linken mit geschwinden Noten vor; dieser wird geschickt durch ein allmähliges gelindes Eilen bei jeder Übersetzung ausgeführet, welches kurz darauf sehr wohl mit einem schläfrigen Anhalten im Takte abwechselt" a) Die Dauer des langen Vorschlags wird durch den Wert der kleinen Noten bezeichnet.