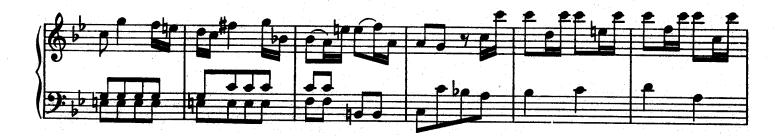

I. ....

\*) Versuch, 1. Teil, vom Vortrage § 28 über "Exempel, wo man aus Affekt bisweilen sowohl die Noten als die Pausen länger gelten läßt, als die Schreibart erfordert.... Im ersten Allegro und darauf folgenden Adagio der 6. Sonate in H moll....sind auch Exempel hiervon. Besonders im Adagio kommt ein Gedanke durch eine dreimalige Transposition, in der rechten Hand mit Oktaven und in der linken mit geschwinden Noten vor; dieser wird geschickt durch ein allmähliges gelindes Eilen bei jeder Übersetzung ausgeführet, welches kurz darauf sehr wohl mit einem schläfrigen Anhalten im Takte abwechselt" a) Die Dauer des langen Vorschlags wird durch den Wert der kleinen Noten bezeichnet.