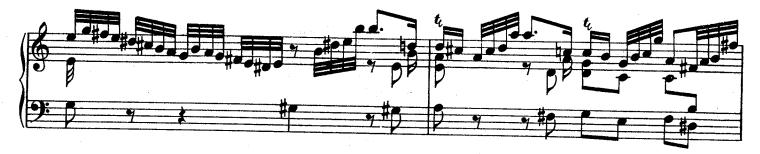

I. ....

\*) Versuch, 1. Teil, vom Vortrage § 28 über "Exempel, wo man aus Affekt bisweilen sowohl die Noten als die Pausen länger gelten läßt, als die Schreibart erfordert.... Im ersten Allegro und darauf folgenden Adagio der 6. Sonate in H moll....sind auch Exempel hiervon. Besonders im Adagio kommt ein Gedanke durch eine dreimalige Transposition, in der rechten Hand mit Oktaven und in der linken mit geschwinden Noten vor; dieser wird geschickt durch ein allmähliges gelindes Eilen bei jeder Übersetzung ausgeführet, welches kurz darauf sehr wohl mit einem schläfrigen Anhalten im Takte abwechselt" a) Die Dauer des langen Vorschlags wird durch den Wert der kleinen Noten bezeichnet.