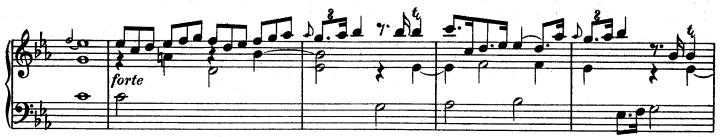

I. ....

\*) Versuch, 1. Teil, vom Vortrage § 28 über "Exempel, wo man aus Affekt bisweilen sowohl die Noten als die Pausen länger gelten läßt, als die Schreibart erfordert.... Im ersten Allegro und darauf folgenden Adagio der 6. Sonate in H moll....sind auch Exempel hiervon. Besonders im Adagio kommt ein Gedanke durch eine dreimalige Transposition, in der rechten Hand mit Oktaven und in der linken mit geschwinden Noten vor; dieser wird geschickt durch ein allmähliges gelindes Eilen bei jeder Übersetzung ausgeführet, welches kurz darauf sehr wohl mit einem schläfrigen Anhalten im Takte abwechselt" a) Die Dauer des langen Vorschlags wird durch den Wert der kleinen Noten bezeichnet.