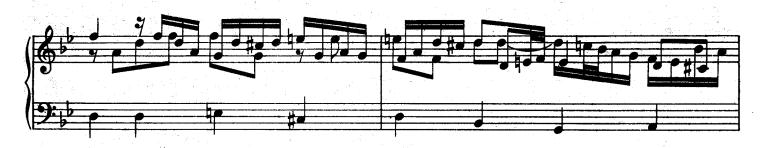

I. ....

\*) Versuch, 1. Teil, vom Vortrage § 28 über "Exempel, wo man aus Affekt bisweilen sowohl die Noten als die Pausen länger gelten läßt, als die Schreibart erfordert.... Im ersten Allegro und darauf folgenden Adagio der 6. Sonate in H moll....sind auch Exempel hiervon. Besonders im Adagio kommt ein Gedanke durch eine dreimalige Transposition, in der rechten Hand mit Oktaven und in der linken mit geschwinden Noten vor; dieser wird geschickt durch ein allmähliges gelindes Eilen bei jeder Übersetzung ausgeführet, welches kurz darauf sehr wohl mit einem schläfrigen Anhalten im Takte abwechselt" a) Die Dauer des langen Vorschlags wird durch den Wert der kleinen Noten bezeichnet.