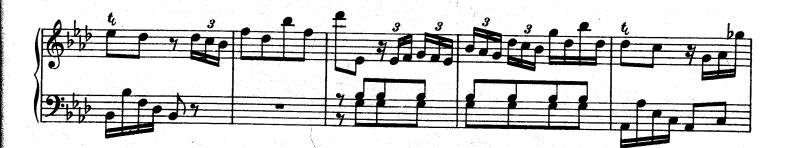

I. ....

\*) Versuch, 1. Teil, vom Vortrage § 28 über "Exempel, wo man aus Affekt bisweilen sowohl die Noten als die Pausen länger gelten läßt, als die Schreibart erfordert.... Im ersten Allegro und darauf folgenden Adagio der 6. Sonate in H moll....sind auch Exempel hiervon. Besonders im Adagio kommt ein Gedanke durch eine dreimalige Transposition, in der rechten Hand mit Oktaven und in der linken mit geschwinden Noten vor; dieser wird geschickt durch ein allmähliges gelindes Eilen bei jeder Übersetzung ausgeführet, welches kurz darauf sehr wohl mit einem schläfrigen Anhalten im Takte abwechselt" a) Die Dauer des langen Vorschlags wird durch den Wert der kleinen Noten bezeichnet.