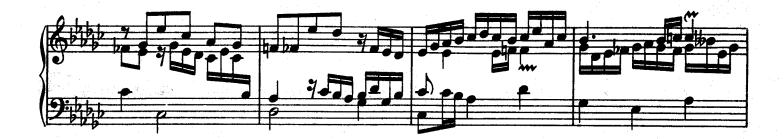

I. ....

\*) Versuch, 1. Teil, vom Vortrage § 28 über "Exempel, wo man aus Affekt bisweilen sowohl die Noten als die Pausen länger gelten läßt, als die Schreibart erfordert.... Im ersten Allegro und darauf folgenden Adagio der 6. Sonate in H moll....sind auch Exempel hiervon. Besonders im Adagio kommt ein Gedanke durch eine dreimalige Transposition, in der rechten Hand mit Oktaven und in der linken mit geschwinden Noten vor; dieser wird geschickt durch ein allmähliges gelindes Eilen bei jeder Übersetzung ausgeführet, welches kurz darauf sehr wohl mit einem schläfrigen Anhalten im Takte abwechselt" a) Die Dauer des langen Vorschlags wird durch den Wert der kleinen Noten bezeichnet.