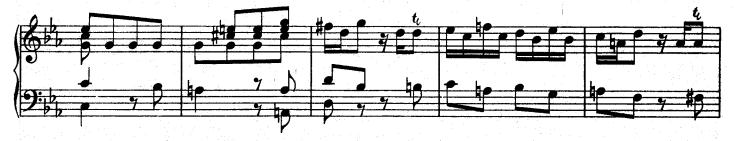

I. ....

\*) Versuch, 1. Teil, vom Vortrage § 28 über "Exempel, wo man aus Affekt bisweilen sowohl die Noten als die Pausen länger gelten läßt, als die Schreibart erfordert.... Im ersten Allegro und darauf folgenden Adagio der 6. Sonate in H moll....sind auch Exempel hiervon. Besonders im Adagio kommt ein Gedanke durch eine dreimalige Transposition, in der rechten Hand mit Oktaven und in der linken mit geschwinden Noten vor; dieser wird geschickt durch ein allmähliges gelindes Eilen bei jeder Übersetzung ausgeführet, welches kurz darauf sehr wohl mit einem schläfrigen Anhalten im Takte abwechselt" a) Die Dauer des langen Vorschlags wird durch den Wert der kleinen Noten bezeichnet.