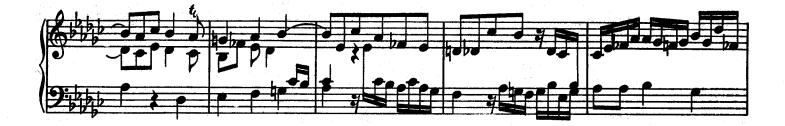

I. ....

\*) Versuch, 1. Teil, vom Vortrage § 28 über "Exempel, wo man aus Affekt bisweilen sowohl die Noten als die Pausen länger gelten läßt, als die Schreibart erfordert.... Im ersten Allegro und darauf folgenden Adagio der 6. Sonate in H moll....sind auch Exempel hiervon. Besonders im Adagio kommt ein Gedanke durch eine dreimalige Transposition, in der rechten Hand mit Oktaven und in der linken mit geschwinden Noten vor; dieser wird geschickt durch ein allmähliges gelindes Eilen bei jeder Übersetzung ausgeführet, welches kurz darauf sehr wohl mit einem schläfrigen Anhalten im Takte abwechselt" a) Die Dauer des langen Vorschlags wird durch den Wert der kleinen Noten bezeichnet.