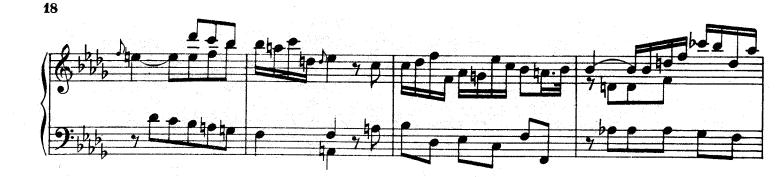

I. ....

\*) Versuch, 1. Teil, vom Vortrage § 28 über "Exempel, wo man aus Affekt bisweilen sowohl die Noten als die Pausen länger gelten läßt, als die Schreibart erfordert.... Im ersten Allegro und darauf folgenden Adagio der 6. Sonate in H moll....sind auch Exempel hiervon. Besonders im Adagio kommt ein Gedanke durch eine dreimalige Transposition, in der rechten Hand mit Oktaven und in der linken mit geschwinden Noten vor; dieser wird geschickt durch ein allmähliges gelindes Eilen bei jeder Übersetzung ausgeführet, welches kurz darauf sehr wohl mit einem schläfrigen Anhalten im Takte abwechselt" a) Die Dauer des langen Vorschlags wird durch den Wert der kleinen Noten bezeichnet.