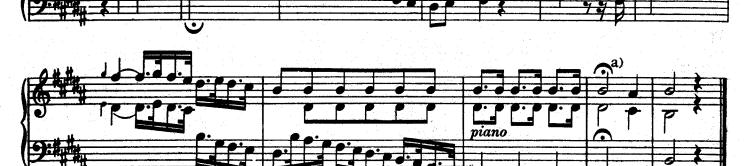

Sonata 6



























a) Auch in der Folge dies Motiv mit £.



I. ....













\*) Versuch, 1. Teil, vom Vortrage § 28 über "Exempel, wo man aus Affekt bisweilen sowohl die Noten als die Pausen länger gelten läßt, als die Schreibart erfordert.... Im ersten Allegro und darauf folgenden Adagio der 6. Sonate in H moll....sind auch Exempel hiervon. Besonders im Adagio kommt ein Gedanke durch eine dreimalige Transposition, in der rechten Hand mit Oktaven und in der linken mit geschwinden Noten vor; dieser wird geschickt durch ein allmähliges gelindes Eilen bei jeder Übersetzung ausgeführet, welches kurz darauf sehr wohl mit einem schläfrigen Anhalten im Takte abwechselt" a) Die Dauer des langen Vorschlags wird durch den Wert der kleinen Noten bezeichnet.



piano























a)Auch in der Folge dies Motiv mit #.