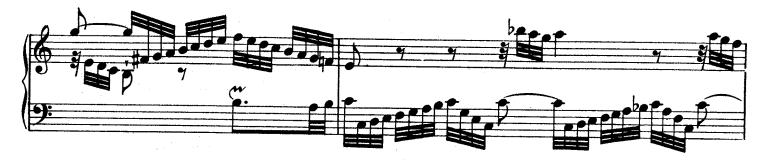

I. ....

\*) Versuch, 1. Teil, vom Vortrage § 28 über "Exempel, wo man aus Affekt bisweilen sowohl die Noten als die Pausen länger gelten läßt, als die Schreibart erfordert.... Im ersten Allegro und darauf folgenden Adagio der 6. Sonate in H moll....sind auch Exempel hiervon. Besonders im Adagio kommt ein Gedanke durch eine dreimalige Transposition, in der rechten Hand mit Oktaven und in der linken mit geschwinden Noten vor; dieser wird geschickt durch ein allmähliges gelindes Eilen bei jeder Übersetzung ausgeführet, welches kurz darauf sehr wohl mit einem schläfrigen Anhalten im Takte abwechselt" a) Die Dauer des langen Vorschlags wird durch den Wert der kleinen Noten bezeichnet.