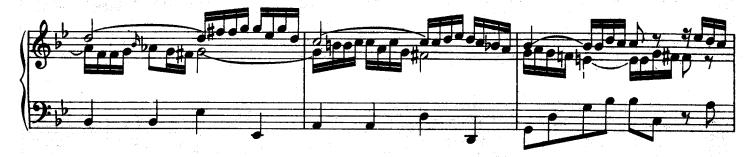

I. ....

\*) Versuch, 1. Teil, vom Vortrage § 28 über "Exempel, wo man aus Affekt bisweilen sowohl die Noten als die Pausen länger gelten läßt, als die Schreibart erfordert.... Im ersten Allegro und darauf folgenden Adagio der 6. Sonate in H moll....sind auch Exempel hiervon. Besonders im Adagio kommt ein Gedanke durch eine dreimalige Transposition, in der rechten Hand mit Oktaven und in der linken mit geschwinden Noten vor; dieser wird geschickt durch ein allmähliges gelindes Eilen bei jeder Übersetzung ausgeführet, welches kurz darauf sehr wohl mit einem schläfrigen Anhalten im Takte abwechselt" a) Die Dauer des langen Vorschlags wird durch den Wert der kleinen Noten bezeichnet.