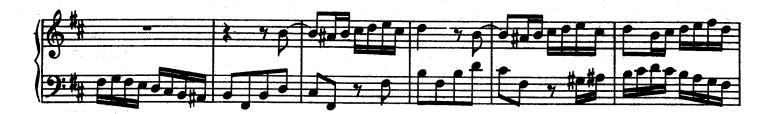

I. ....

\*) Versuch, 1. Teil, vom Vortrage § 28 über "Exempel, wo man aus Affekt bisweilen sowohl die Noten als die Pausen länger gelten läßt, als die Schreibart erfordert.... Im ersten Allegro und darauf folgenden Adagio der 6. Sonate in H moll....sind auch Exempel hiervon. Besonders im Adagio kommt ein Gedanke durch eine dreimalige Transposition, in der rechten Hand mit Oktaven und in der linken mit geschwinden Noten vor; dieser wird geschickt durch ein allmähliges gelindes Eilen bei jeder Übersetzung ausgeführet, welches kurz darauf sehr wohl mit einem schläfrigen Anhalten im Takte abwechselt" a) Die Dauer des langen Vorschlags wird durch den Wert der kleinen Noten bezeichnet.