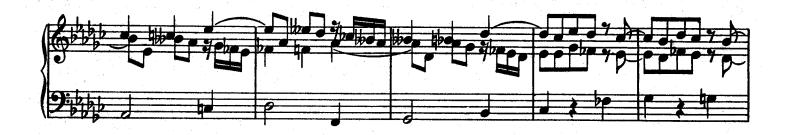

I. ....

\*) Versuch, 1. Teil, vom Vortrage § 28 über "Exempel, wo man aus Affekt bisweilen sowohl die Noten als die Pausen länger gelten läßt, als die Schreibart erfordert.... Im ersten Allegro und darauf folgenden Adagio der 6. Sonate in H moll....sind auch Exempel hiervon. Besonders im Adagio kommt ein Gedanke durch eine dreimalige Transposition, in der rechten Hand mit Oktaven und in der linken mit geschwinden Noten vor; dieser wird geschickt durch ein allmähliges gelindes Eilen bei jeder Übersetzung ausgeführet, welches kurz darauf sehr wohl mit einem schläfrigen Anhalten im Takte abwechselt" a) Die Dauer des langen Vorschlags wird durch den Wert der kleinen Noten bezeichnet.