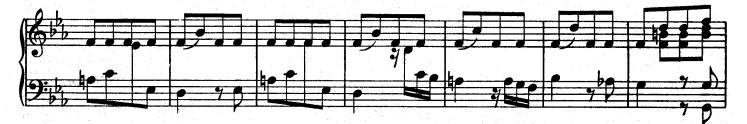

I. ....

\*) Versuch, 1. Teil, vom Vortrage § 28 über "Exempel, wo man aus Affekt bisweilen sowohl die Noten als die Pausen länger gelten läßt, als die Schreibart erfordert.... Im ersten Allegro und darauf folgenden Adagio der 6. Sonate in H moll....sind auch Exempel hiervon. Besonders im Adagio kommt ein Gedanke durch eine dreimalige Transposition, in der rechten Hand mit Oktaven und in der linken mit geschwinden Noten vor; dieser wird geschickt durch ein allmähliges gelindes Eilen bei jeder Übersetzung ausgeführet, welches kurz darauf sehr wohl mit einem schläfrigen Anhalten im Takte abwechselt" a) Die Dauer des langen Vorschlags wird durch den Wert der kleinen Noten bezeichnet.