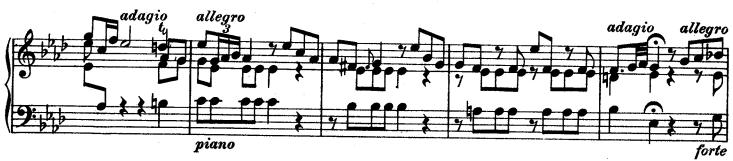

I. ....

\*) Versuch, 1. Teil, vom Vortrage § 28 über "Exempel, wo man aus Affekt bisweilen sowohl die Noten als die Pausen länger gelten läßt, als die Schreibart erfordert.... Im ersten Allegro und darauf folgenden Adagio der 6. Sonate in H moll....sind auch Exempel hiervon. Besonders im Adagio kommt ein Gedanke durch eine dreimalige Transposition, in der rechten Hand mit Oktaven und in der linken mit geschwinden Noten vor; dieser wird geschickt durch ein allmähliges gelindes Eilen bei jeder Übersetzung ausgeführet, welches kurz darauf sehr wohl mit einem schläfrigen Anhalten im Takte abwechselt" a) Die Dauer des langen Vorschlags wird durch den Wert der kleinen Noten bezeichnet.

piano

a)Auch in der Folge dies Motiv mit #.