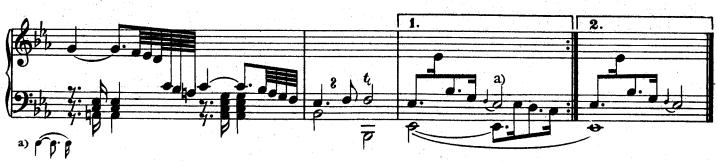

I. ....

\*) Versuch, 1. Teil, vom Vortrage § 28 über "Exempel, wo man aus Affekt bisweilen sowohl die Noten als die Pausen länger gelten läßt, als die Schreibart erfordert.... Im ersten Allegro und darauf folgenden Adagio der 6. Sonate in H moll....sind auch Exempel hiervon. Besonders im Adagio kommt ein Gedanke durch eine dreimalige Transposition, in der rechten Hand mit Oktaven und in der linken mit geschwinden Noten vor; dieser wird geschickt durch ein allmähliges gelindes Eilen bei jeder Übersetzung ausgeführet, welches kurz darauf sehr wohl mit einem schläfrigen Anhalten im Takte abwechselt" a) Die Dauer des langen Vorschlags wird durch den Wert der kleinen Noten bezeichnet.