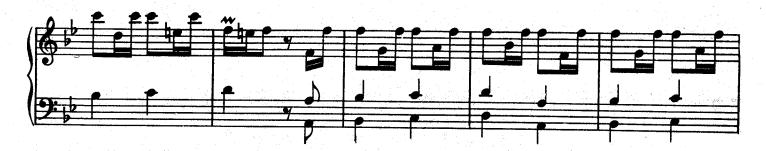

I. ....

\*) Versuch, 1. Teil, vom Vortrage § 28 über "Exempel, wo man aus Affekt bisweilen sowohl die Noten als die Pausen länger gelten läßt, als die Schreibart erfordert.... Im ersten Allegro und darauf folgenden Adagio der 6. Sonate in H moll....sind auch Exempel hiervon. Besonders im Adagio kommt ein Gedanke durch eine dreimalige Transposition, in der rechten Hand mit Oktaven und in der linken mit geschwinden Noten vor; dieser wird geschickt durch ein allmähliges gelindes Eilen bei jeder Übersetzung ausgeführet, welches kurz darauf sehr wohl mit einem schläfrigen Anhalten im Takte abwechselt" a) Die Dauer des langen Vorschlags wird durch den Wert der kleinen Noten bezeichnet.