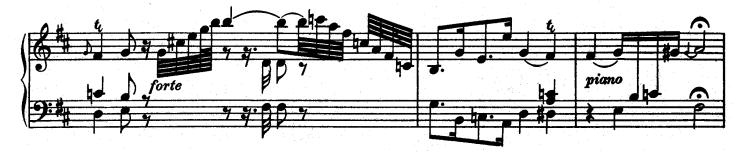

I. ....

\*) Versuch, 1. Teil, vom Vortrage § 28 über "Exempel, wo man aus Affekt bisweilen sowohl die Noten als die Pausen länger gelten läßt, als die Schreibart erfordert.... Im ersten Allegro und darauf folgenden Adagio der 6. Sonate in H moll....sind auch Exempel hiervon. Besonders im Adagio kommt ein Gedanke durch eine dreimalige Transposition, in der rechten Hand mit Oktaven und in der linken mit geschwinden Noten vor; dieser wird geschickt durch ein allmähliges gelindes Eilen bei jeder Übersetzung ausgeführet, welches kurz darauf sehr wohl mit einem schläfrigen Anhalten im Takte abwechselt" a) Die Dauer des langen Vorschlags wird durch den Wert der kleinen Noten bezeichnet.