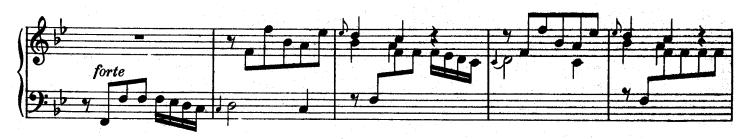

I. ....

\*) Versuch, 1. Teil, vom Vortrage § 28 über "Exempel, wo man aus Affekt bisweilen sowohl die Noten als die Pausen länger gelten läßt, als die Schreibart erfordert.... Im ersten Allegro und darauf folgenden Adagio der 6. Sonate in H moll....sind auch Exempel hiervon. Besonders im Adagio kommt ein Gedanke durch eine dreimalige Transposition, in der rechten Hand mit Oktaven und in der linken mit geschwinden Noten vor; dieser wird geschickt durch ein allmähliges gelindes Eilen bei jeder Übersetzung ausgeführet, welches kurz darauf sehr wohl mit einem schläfrigen Anhalten im Takte abwechselt" a) Die Dauer des langen Vorschlags wird durch den Wert der kleinen Noten bezeichnet.