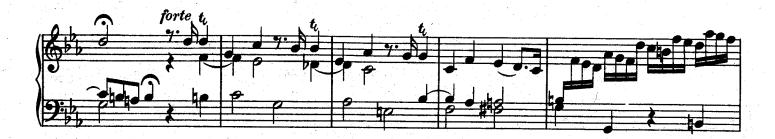

I. ....

\*) Versuch, 1. Teil, vom Vortrage § 28 über "Exempel, wo man aus Affekt bisweilen sowohl die Noten als die Pausen länger gelten läßt, als die Schreibart erfordert.... Im ersten Allegro und darauf folgenden Adagio der 6. Sonate in H moll....sind auch Exempel hiervon. Besonders im Adagio kommt ein Gedanke durch eine dreimalige Transposition, in der rechten Hand mit Oktaven und in der linken mit geschwinden Noten vor; dieser wird geschickt durch ein allmähliges gelindes Eilen bei jeder Übersetzung ausgeführet, welches kurz darauf sehr wohl mit einem schläfrigen Anhalten im Takte abwechselt" a) Die Dauer des langen Vorschlags wird durch den Wert der kleinen Noten bezeichnet.